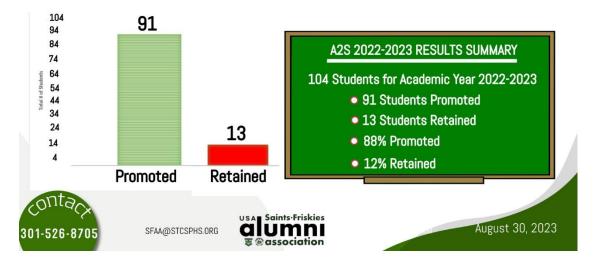

## A2S STUDENTS ACADEMIC YEAR 2022-2023 FINAL RESULTS

The following is a summary of the final academic results for students in our A2S Program. Unless instructed otherwise by sponsors, students who were retained will be dropped from the A2S Program. The final result for each student is listed in the tables below this summary.

## A2S Students Results 2022-2023

If you have any questions or concerns, please contact me at 301-526-8705 or sfaa@stcsphs.org.

Regards,

Stephen J. Koffa '79 National President Saints Friskies Alumni Association