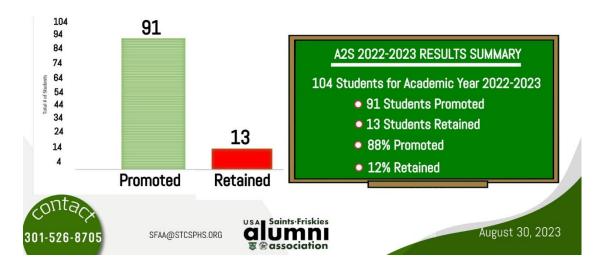

## **A2S STUDENTS ACADEMIC YEAR 2022-2023 FINAL RESULTS**

The following is a summary of the final academic results for students in our A2S Program. The result for each student is in the tables below this summary.

## **A2S Students Results 2022-2023**

If you have any questions or concerns, please contact me at 301-526-8705 or sfaa@stcsphs.org

Regards,

Stephen J. Koffa '79 National President Saints Friskies Alumni Association